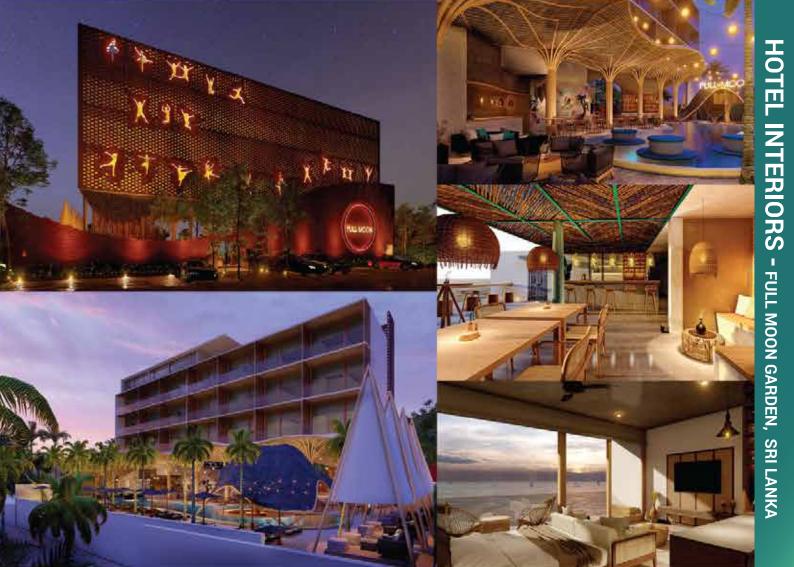

a solid reputation across **SRI LANKA**, **THE MALDIVES**, **THE UAE**, **OMAN**, **AND QATAR**. With a commitment to excellence and attention to detail, Kirulu Design and Decor has successfully completed numerous projects, ranging from residential interiors to commercial establishments, ensuring that each space reflects the unique style and needs of its clients.





### THIS IS TO CERTIFY THAT

KIRILU FITOUTS Inc.

IS RECOGNIZED AS A INDUSTRY PARTNER OF THE SOCIETY

March 31, 1913





## WHAT WE DO

Steel Fabrication Aluminium Fabrication & Glass Works Capentry Works MEP & Civil Works

Design And Fit-out Of Commercial And Residential Properties

Fabrication Of Events And Exhibition Stands

Sign Boards & Vehicle Branding















Ranaelan TENTS The Chedi Hotel, Qatar



















## 不单 HOTEL INTERIORS MATHEMA HOTEL, QATAR















# COMMERCIAL INTERIOR

# COMMERCIAL INTERIOR BARISTA









## RESIDENTIAL INTERIOR



- +974 3325 8138 +974 3143 5765
- Office Umm Mugalina, Doha, Qatar.
  Workshop GWC Compound, Birkath al Awamer, Doha ,Qatar.
- info@kirulu.com
- www.kirulu.com