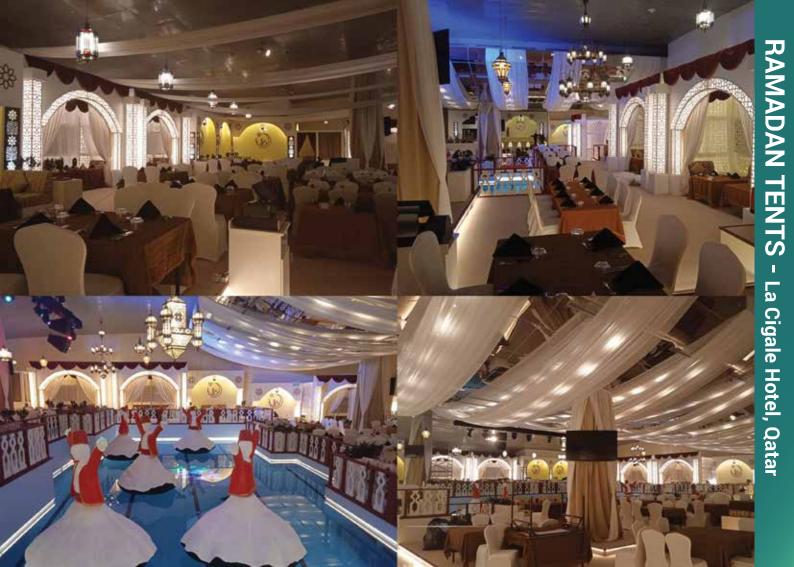

thetically pleasing environments, the company has built a solid reputation across **SRI LANKA**, **THE MALDIVES**, **THE UAE**, **OMAN**, **AND QATAR**. With a commitment to excellence and attention to detail, Kirulu Design and Decor has successfully completed numerous projects, ranging from residential interiors to commercial establishments, ensuring that each space reflects the unique style and needs of its clients.





### THIS IS TO CERTIFY THAT

KIRILU FITOUTS Inc.

IS RECOGNIZED AS A INDUSTRY PARTNER OF THE SOCIETY

March 31, 1913





## WHAT WE DO

Steel Fabrication Aluminium Fabrication & Glass Works Capentry Works MEP & Civil Works

Design And Fit-out Of Commercial And Residential Properties

Fabrication Of Events And Exhibition Stands

Sign Boards & Vehicle Branding















Ranaelan TENTS The Chedi Hotel, Qatar



















## 不单 HOTEL INTERIORS MATHEMA HOTEL, QATAR















# COMMERCIAL INTERIOR

# COMMERCIAL INTERIOR BARISTA









## RESIDENTIAL INTERIOR



- +974 3325 8138 +974 3143 5765
- Office Umm Mugalina, Doha, Qatar.
  Workshop GWC Compound, Birkath al Awamer, Doha ,Qatar.
- info@kirulu.com
- www.kirulu.com