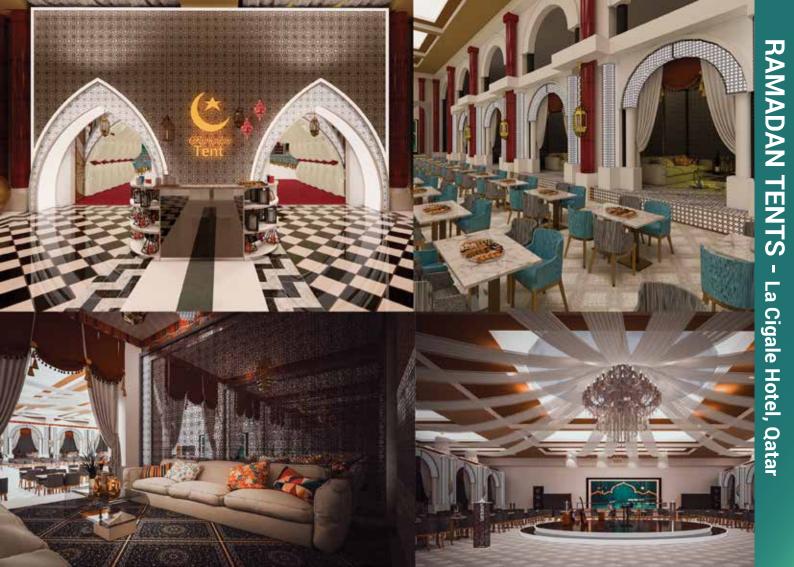

etically pleasing environments, the company has built a solid reputation across **SRI LANKA**, **THE MALDIVES**, **THE UAE**, **OMAN**, **AND QATAR**. With a commitment to excellence and attention to detail, Kirulu Design and Decor has successfully completed numerous projects, ranging from residential interiors to commercial establishments, ensuring that each space reflects the unique style and needs of its clients.





### THIS IS TO CERTIFY THAT

KIRILU FITOUTS Inc.

IS RECOGNIZED AS A INDUSTRY PARTNER OF THE SOCIETY

March 31, 1913





## WHAT WE DO

Steel Fabrication Aluminium Fabrication & Glass Works Capentry Works MEP & Civil Works

Design And Fit-out Of Commercial And Residential Properties

Fabrication Of Events And Exhibition Stands

Sign Boards & Vehicle Branding















Ranaelan TENTS The Chedi Hotel, Qatar



















## 不单 HOTEL INTERIORS MATHEMA HOTEL, QATAR















# COMMERCIAL INTERIOR

# COMMERCIAL INTERIOR BARISTA









## RESIDENTIAL INTERIOR



- +974 3325 8138 +974 3143 5765
- Office Umm Mugalina, Doha, Qatar.
  Workshop GWC Compound, Birkath al Awamer, Doha ,Qatar.
- info@kirulu.com
- www.kirulu.com