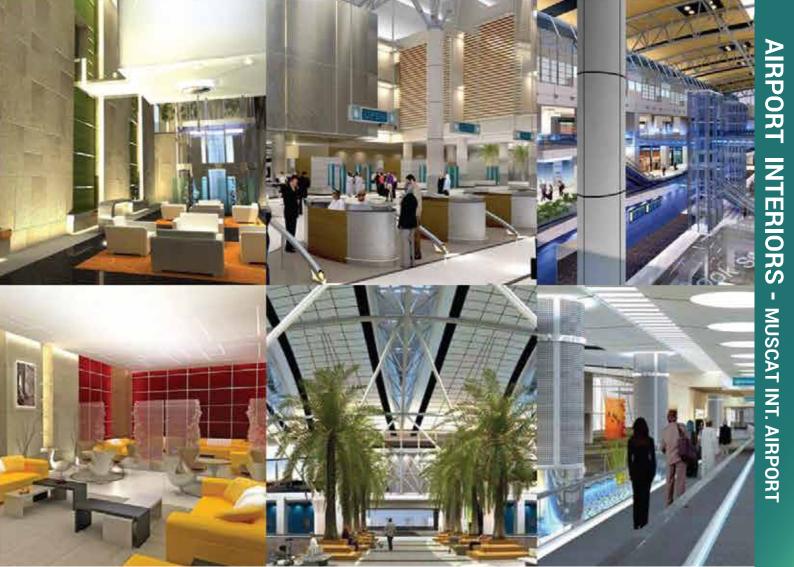

and aesthetically pleasing environments, the company has built a solid reputation across **SRI LANKA**, **THE MALDIVES**, **THE UAE**, **OMAN**, **AND QATAR**. With a commitment to excellence and attention to detail, Kirulu Design and Decor has successfully completed numerous projects, ranging from residential interiors to commercial establishments, ensuring that each space reflects the unique style and needs of its clients.





### THIS IS TO CERTIFY THAT

KIRILU FITOUTS Inc.

IS RECOGNIZED AS A INDUSTRY PARTNER OF THE SOCIETY

March 31, 1913





## WHAT WE DO

Steel Fabrication Aluminium Fabrication & Glass Works Capentry Works MEP & Civil Works

Design And Fit-out Of Commercial And Residential Properties

Fabrication Of Events And Exhibition Stands

Sign Boards & Vehicle Branding















Ranaelan TENTS The Chedi Hotel, Qatar



















## 不单 HOTEL INTERIORS MATHEMA HOTEL, QATAR















# COMMERCIAL INTERIOR

# COMMERCIAL INTERIOR BARISTA









## RESIDENTIAL INTERIOR



- +974 3325 8138 +974 3143 5765
- Office Umm Mugalina, Doha, Qatar.
  Workshop GWC Compound, Birkath al Awamer, Doha ,Qatar.
- info@kirulu.com
- www.kirulu.com