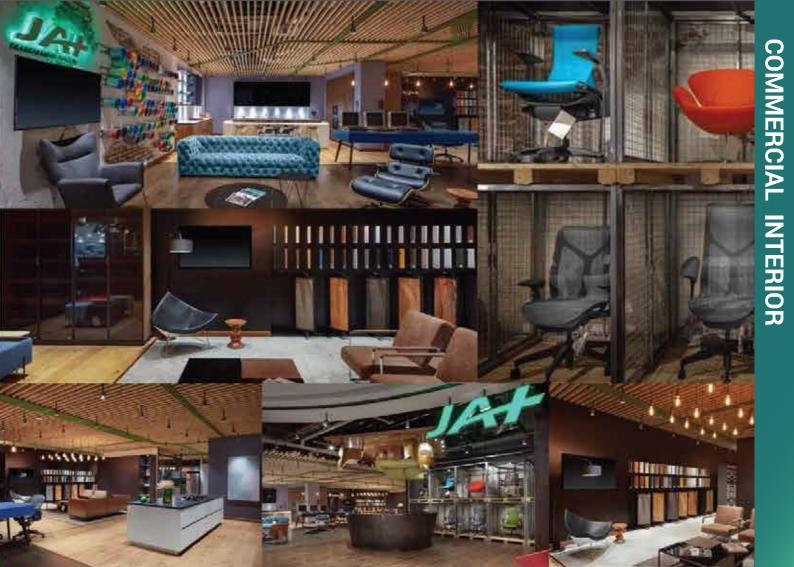

, **THE UAE**, **OMAN**, **AND QATAR**. With a commitment to excellence and attention to detail, Kirulu Design and Decor has successfully completed numerous projects, ranging from residential interiors to commercial establishments, ensuring that each space reflects the unique style and needs of its clients.





### THIS IS TO CERTIFY THAT

KIRILU FITOUTS Inc.

IS RECOGNIZED AS A INDUSTRY PARTNER OF THE SOCIETY

March 31, 1913





## WHAT WE DO

Steel Fabrication Aluminium Fabrication & Glass Works Capentry Works MEP & Civil Works

Design And Fit-out Of Commercial And Residential Properties

Fabrication Of Events And Exhibition Stands

Sign Boards & Vehicle Branding















Ranaelan TENTS The Chedi Hotel, Qatar



















## 不单 HOTEL INTERIORS MATHEMA HOTEL, QATAR















# COMMERCIAL INTERIOR

# COMMERCIAL INTERIOR BARISTA









## RESIDENTIAL INTERIOR



- +974 3325 8138 +974 3143 5765
- Office Umm Mugalina, Doha, Qatar.
  Workshop GWC Compound, Birkath al Awamer, Doha ,Qatar.
- info@kirulu.com
- www.kirulu.com