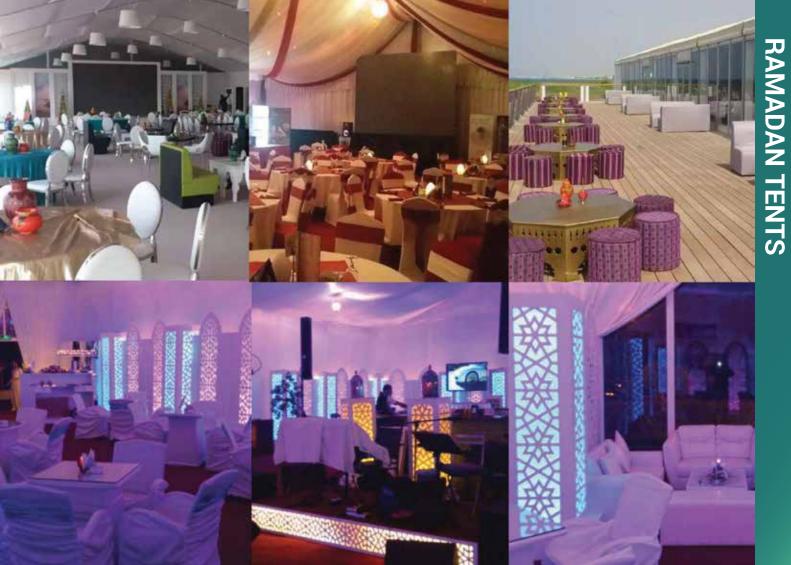

esthetically pleasing environments, the company has built a solid reputation across **SRI LANKA**, **THE MALDIVES**, **THE UAE**, **OMAN**, **AND QATAR**. With a commitment to excellence and attention to detail, Kirulu Design and Decor has successfully completed numerous projects, ranging from residential interiors to commercial establishments, ensuring that each space reflects the unique style and needs of its clients.





### THIS IS TO CERTIFY THAT

KIRILU FITOUTS Inc.

IS RECOGNIZED AS A INDUSTRY PARTNER OF THE SOCIETY

March 31, 1913





## WHAT WE DO

Steel Fabrication Aluminium Fabrication & Glass Works Capentry Works MEP & Civil Works

Design And Fit-out Of Commercial And Residential Properties

Fabrication Of Events And Exhibition Stands

Sign Boards & Vehicle Branding















Ranaelan TENTS The Chedi Hotel, Qatar



















## 不单 HOTEL INTERIORS MATHEMA HOTEL, QATAR















# COMMERCIAL INTERIOR

# COMMERCIAL INTERIOR BARISTA









## RESIDENTIAL INTERIOR



- +974 3325 8138 +974 3143 5765
- Office Umm Mugalina, Doha, Qatar.
  Workshop GWC Compound, Birkath al Awamer, Doha ,Qatar.
- info@kirulu.com
- www.kirulu.com