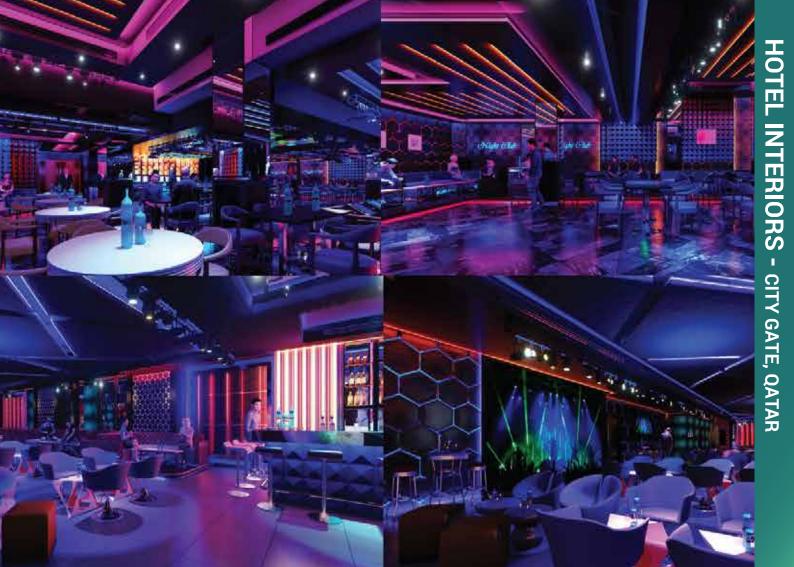

solid reputation across **SRI LANKA**, **THE MALDIVES**, **THE UAE**, **OMAN**, **AND QATAR**. With a commitment to excellence and attention to detail, Kirulu Design and Decor has successfully completed numerous projects, ranging from residential interiors to commercial establishments, ensuring that each space reflects the unique style and needs of its clients.





### THIS IS TO CERTIFY THAT

KIRILU FITOUTS Inc.

IS RECOGNIZED AS A INDUSTRY PARTNER OF THE SOCIETY

March 31, 1913





## WHAT WE DO

Steel Fabrication Aluminium Fabrication & Glass Works Capentry Works MEP & Civil Works

Design And Fit-out Of Commercial And Residential Properties

Fabrication Of Events And Exhibition Stands

Sign Boards & Vehicle Branding















Ranaelan TENTS The Chedi Hotel, Qatar



















## 不单 HOTEL INTERIORS MATHEMA HOTEL, QATAR















# COMMERCIAL INTERIOR

# COMMERCIAL INTERIOR BARISTA









## RESIDENTIAL INTERIOR



- +974 3325 8138 +974 3143 5765
- Office Umm Mugalina, Doha, Qatar.
  Workshop GWC Compound, Birkath al Awamer, Doha ,Qatar.
- info@kirulu.com
- www.kirulu.com